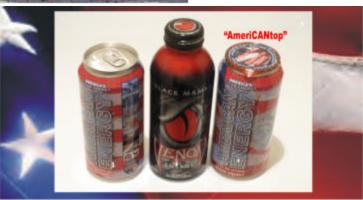

DPS's VENOM is a wild Extreme drink, that needs a main stream sister brand... The CAN-TOP-COUPON and in-line installation systems are available at no cost to any major beverage company in order to share in the CanAd TM advertising revenues. \*WITH IPG/OMC INTERESTS, WE MAY OFFER FREE CAN-TOP-LABELS and MACHINES FOR PEP, KO, DPS, TAP, FIZZ, BUD or HANS